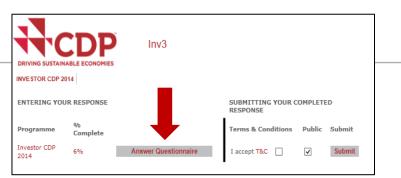

- 1. This is the ORS home page. You can save information at any time and re-access at any time. Here you can see your progress in answering the questionnaire and after finalizing your response, read T&C and choose whether you want to submit your response publicly or privately. To start responding click "Answer Questionnaire"
- You will be directed to the Introduction page. The information here will be used throughout your response
- Once you have saved information here you will be able to fill out the rest of the questionnaire