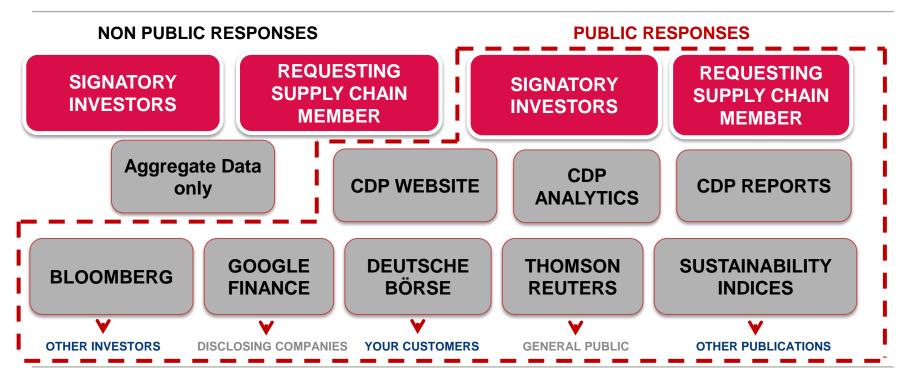

|                                                                                      | the rich text facility provided for this guestion<br>you must log out of the ORS and log back in<br>using internet Explorer. Alternatively you can<br>remain logged in and complete your<br>response without using rich text. |



#### Data use





## Benefits of responding

- 1. Engage with multiple stakeholders
- 2. Manage through measurement
  - Understand your business better
  - Benchmark performance
  - Identify inefficiencies
  - Take advantage of opportunities for cost savings
  - Realize opportunities for competitive advantage

"These [climate change] initiatives are intended to develop a competitive advantage by better incorporating environmental considerations into AXA's products, tap into new markets as well as reduce operational risks and enhance AXA's image and reputation."

**AXA Group**