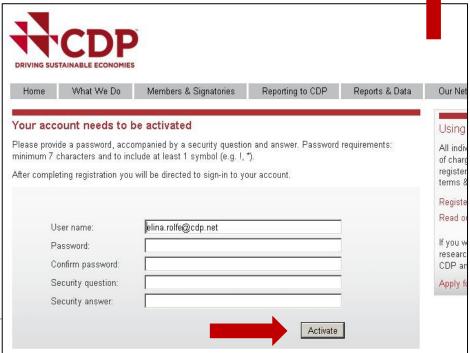

Climate change and forests responses may be scored, consult your local CDP office for more information

- Companies may be asked to respond on climate change, water and/or forests. In February you received an email with a link to create your account, activate your access to the Online Response System (ORS) and confirm you will be responding to the request.
- 2. If you do not have a CDP user account, you can create one with the activation link provided in the email. You can also contact <a href="mailto:respond@cdp.net">respond@cdp.net</a> for an activation email.

Click the links below to:

- Confirm you will respond and activate your ORS account and click here
- Download Guide to using ORS
- Download questionnaire in PDF

3. On the 'My CDP' page click on "Respond"