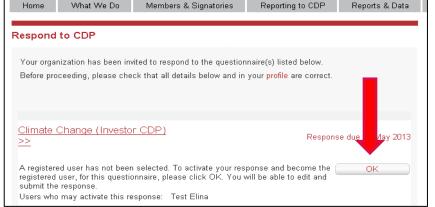

4. To become the "Registered User" click the "OK" button

- 5. You will see a message that your questionnaire is being prepared. Please wait up to ten (10) minutes and then refresh your web browser.
- 6. Once you have refreshed your page you will see a 'Respond Now' button. To proceed click "Respond Now".
- 7. If you want to add other users you can click the "Add Users" button.