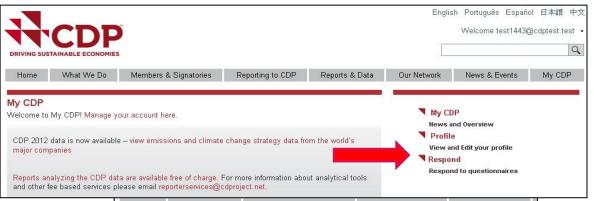

Click the links below to:

- Confirm you will respond and activate your ORS account and click here
- Download Guide to using ORS
- Download questionnaire in PDF

3. On the 'My CDP' page click on "Respond"

4. To become the "Registered User" click the "OK" button

- 5. You will see a message that your questionnaire is being prepared. Please wait up to ten (10) minutes and then refresh your web browser.
- 6. Once you have refreshed your page you will see a 'Respond Now' button. To proceed click "Respond Now".
- 7. If you want to add other users you can click the "Add Users" button.