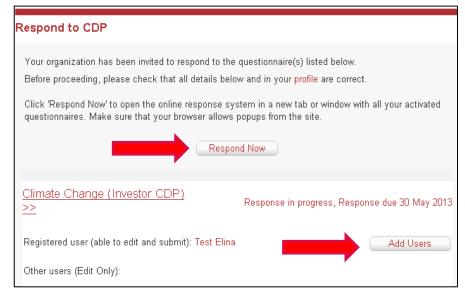

4. To become the "Registered User" click the "OK" button

- 5. You will see a message that your questionnaire is being prepared. Please wait up to ten (10) minutes and then refresh your web browser.
- 6. Once you have refreshed your page you will see a 'Respond Now' button. To proceed click "Respond Now".
- 7. If you want to add other users you can click the "Add Users" button.